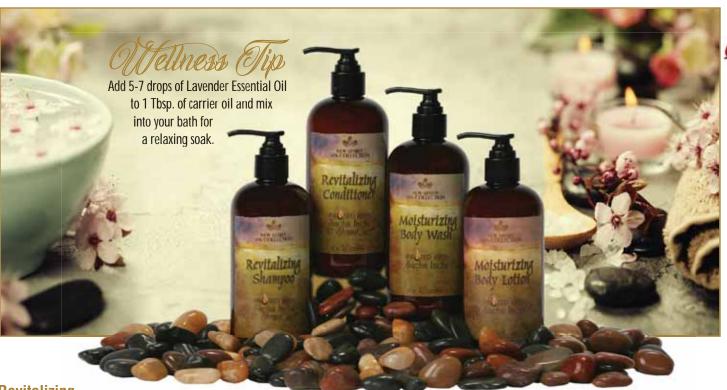

### **WELLNESS TIP:**

Don't forget your B's! B vitamins are a group of nutrients that help maintain good health. They assist the body in converting food into energy and boost neurological function. They may also help reduce stress and improve your cognitive performance.

### **WELLNESS TIP:**

Doing 30 minutes of cardio exercise daily contributes heavily to your overall health.

With just 30 minutes of walking,
running or biking you can
boost your cardiovascular
endurance, regulate your cholesterol,
lower your blood pressure and
improve your mood.

### **WELLNESS TIP:**

Eating a diet rich in omega-3 fatty acids can help ward off heart disease. Many fish, such as salmon, tuna, sardines and herring, are rich sources of omega-3 fatty acids.