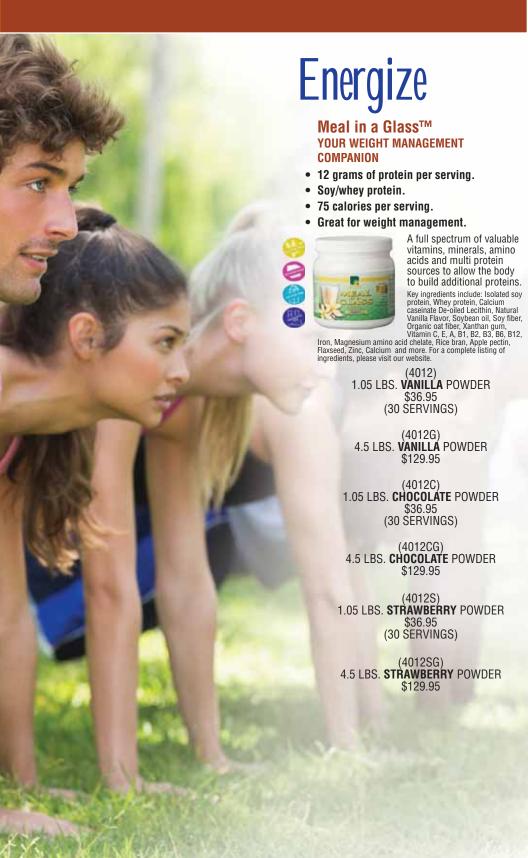

### Meal in a Glass<sup>TM</sup> (METABOLICALLY BALANCED PROTEINS PLUS FIBER COMPLEX, VITAMINS AND MINERALS)

- 12 grams of protein per serving.
- · Soy/whey protein.
- 75 calories per serving.
- Great for weight management.
- Available in Vanilla, Chocolate and Strawberry flavors.

A full spectrum of valuable essential and nonessential amino acids that allow the body to build additional proteins.

(4012) 1.05 LBS. POWDER \$36.95 (30 SERVINGS)

FOR VEGAN PROTEIN, RSVP™ AVAILABLE UPON REQUEST.