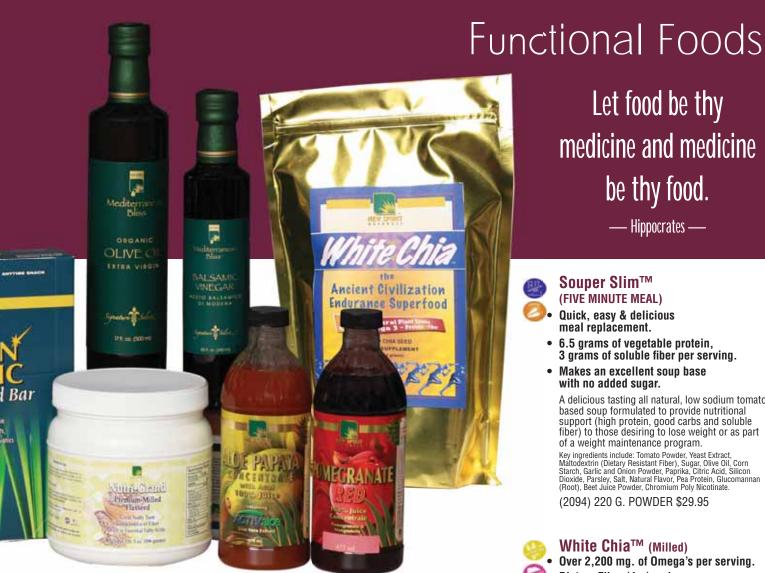

### Souper Slim™ (FIVE MINUTE MEAL)

- Quick, easy & delicious meal replacement.
- 6.5 grams of vegetable protein, 3 grams of soluble fiber per serving.
- Makes an excellent soup base with no added sugar.

A delicious tasting all natural, low sodium tomato based soup formulated to provide nutritional support (high protein, good carbs and soluble fiber) to those desiring to lose weight or as part of a weight maintenance program.

Key ingredients include: Tomato Powder, Yeast Extract, Maltodextrin (Dietary Resistant Fiber), Sugar, Olive Oil, Corn Starch, Garlic and Onion Powder, Paprika, Citric Acid, Silicon Dioxide, Parsley, Salt, Natural Flavor, Pea Protein, Glucomannan (Root), Beet Juice Powder, Chromium Poly Nicotinate.

(2094) 220 G. POWDER \$29.95

### White Chia™ (Milled)

- Over 2,200 mg. of Omega's per serving.
- Dietary Fiber (4g.) and Protein (2.5 g.) per serving.
- Aids in hydration/electrolyte balance
- Great source of Omega's 3 & 6.

Since 3500 B. C. Chia has served as a valuable food source for the ancient Aztecs, Mayans, and Incans. With focus on getting back to nutritionally dense Superfoods, New Spirit Naturals has carefully milled its White Chia to provide the immediate release of its full nutritional profile. Chia seeds have long been called the "Endurance Food" heaven they been appropriated. Food" because they release energy steadily, provide a feeling of fullness and help maintain blood sugar levels — all of which are helpful in maintaining a healthy body weight. Add to your Green Magic™ Shake for a delicious taste!

Key ingredients include: Milled White Chia™ Seeds

(1015) 1 LB. POWDER \$29.95 (41 SERVINGS)