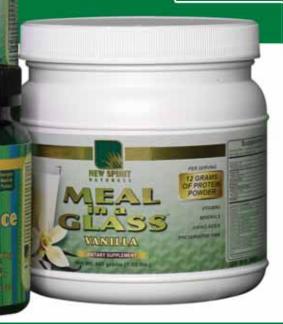

### Meal in a Glass<sup>TM</sup> (METABOLICALLY BALANCED PROTEINS PLUS FIBER COMPLEX, VITAMINS AND MINERALS)

- 12 grams of protein per serving.
- · Soy/whey protein.
- 75 calories per serving.
- Great for weight management.
- Available in Vanilla, Chocolate and Strawberry flavors.

A full spectrum of valuable essential and nonessential amino acids that allow the body to build additional proteins.

(4012) 1.05 LBS. POWDER \$36.95 (30 SERVINGS)

FOR VEGAN PROTEIN, RSVP™ AVAILABLE UPON REQUEST.