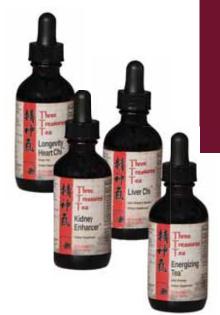

### Three Treasures Tea™

#### Longevity Heart Chi™

The most comprehensive anti-aging formula available.

Detoxifying antioxidant.

Polyphenols to support the immune system and encourage body fat cleansing.

(278) Support heart health and the body's detoxification systems as you enjoy a great tasting, traditional herbal formula. Each dropper falli (30 drops) provides as much antioxidant power as 10-20 cups of regular caffeine-free green tea (in tea bags).

### Liver Chi™

Nurturing polysaccharides standardized from edible mushrooms.

Helps to strengthen the digestive system. **Traditional Chinese Medicine believes** that the liver-energy controls and balances the spleen/stomach energy.

### Kidney Enhancer™

Herbs used for thousands of years to improve kidney/sexual energy.

Helps to lower blood pressure by increasing circulation.

Influences clarity of thinking.

(272) Medical journals indicate that by age 40 the average adult has cumulatively lost approximately 40% of their kidney function. Kidney Enhancer™ is a Traditional Chinese formula used to improve kidney energy, naturally balance sexual hormones and promote longevity.

### **Energizing Tea™**

 Improve circulation, enhance metabolism and balance energy.

Caffeine-free.

Herbs to help increase Qi circulation in the body.

(285) Take time for a natural energy boost both physically and mentally everyday while improving the body's ability to handle stress.